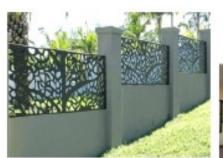

## METAL CUT DEIGNS FOR INTEROR & EXTERIOR APPLICATION:

Doors, Fence, Balcony Railings, Stair Railings, Window Grills Room Partitions, Wall art works, Name boards, Elevation Designs, Compound wall.