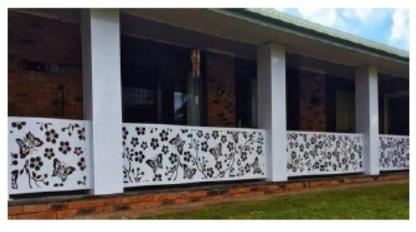

## METAL CUT DEIGNS FOR INTEROR & EXTERIOR APPLICATION:

Doors, Fence, Balcony Railings, Stair Railings, Window Grills Room Partitions, Wall art works, Name boards, Elevation Designs, Compound wall.

#### **DESIGNED FURNITURE:**

- 1. Home furniture
- 2. Office tables
- 3. Commercial heavy furniture
- 4. Restrunt tables & partition

- 1. Wall mounted frames
- 2. Hand railings
- 3. Stair railings
- 4. Gazebo panels
- 5. Light box.