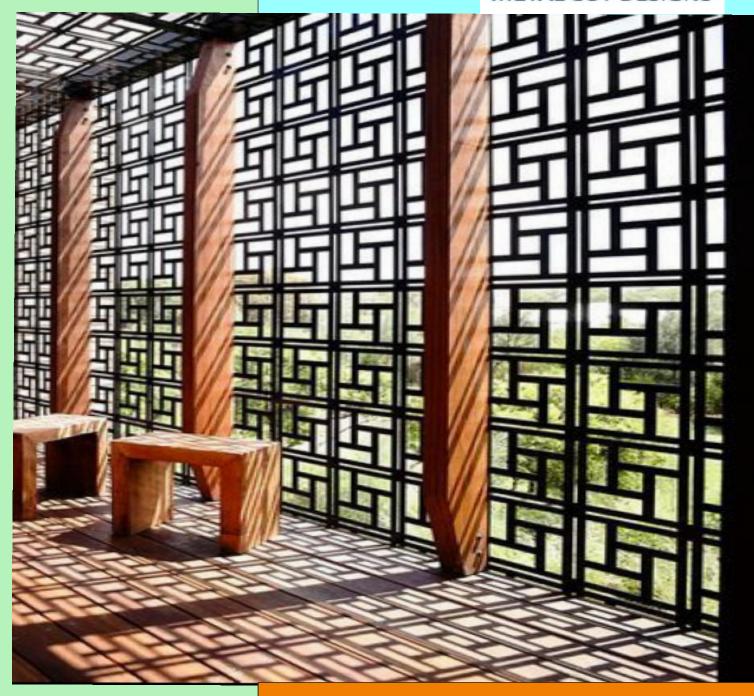

## METAL CUT DEIGNS FOR INTEROR & EXTERIOR APPLICATION:

Doors, Fence, Balcony Railings, Stair Railings, Window Grills Room Partitions, Wall art works, Name boards, Elevation Designs, Compound wall.

#### **DESIGNED FURNITURE:**

- 1. Home furniture
- 2. Office tables
- 3. Commercial heavy furniture
- 4. Restrunt tables & partition

- 1. Wall mounted frames
- 2. Hand railings
- 3. Stair railings
- 4. Gazebo panels
- 5. Light box.