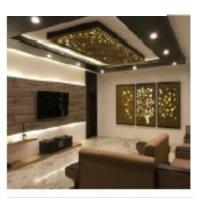

## METAL CUT DEIGNS FOR INTEROR & EXTERIOR APPLICATION:

Doors, Fence, Balcony Railings, Stair Railings, Window Grills Room Partitions, Wall art works, Name boards, Elevation Designs, Compound wall.