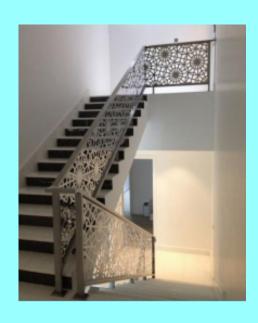

## METAL CUT DEIGNS FOR INTEROR & EXTERIOR APPLICATION:

Doors, Fence, Balcony Railings, Stair Railings, Window Grills Room Partitions, Wall art works, Name boards, Elevation Designs, Compound wall.

#### **DESIGNED FURNITURE:**

- 1. Home furniture
- 2. Office tables
- 3. Commercial heavy furniture
- 4. Restrunt tables & partition

- 1. Wall mounted frames
- 2. Hand railings
- 3. Stair railings
- 4. Gazebo panels
- 5. Light box.