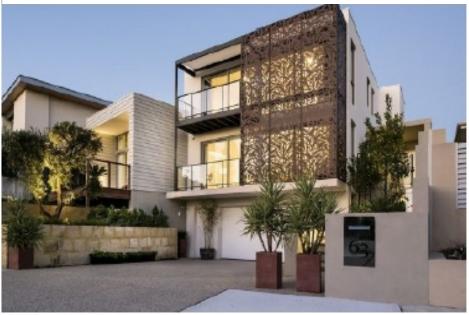

## METAL CUT DEIGNS FOR INTEROR & EXTERIOR APPLICATION:

Doors, Fence, Balcony Railings, Stair Railings, Window Grills Room Partitions, Wall art works, Name boards, Elevation Designs, Compound wall.