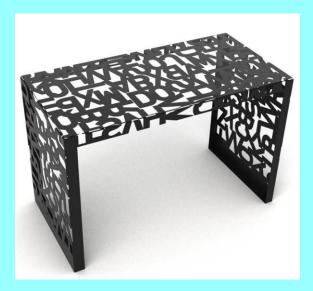

#### **DESIGNED FURNITURE:**

- 1. Home furniture
- 2. Office tables
- 3. Commercial heavy furniture
- 4. Restrunt tables & partition

- 1. Wall mounted frames
- 2. Hand railings
- 3. Stair railings
- 4. Gazebo panels
- 5. Light box.