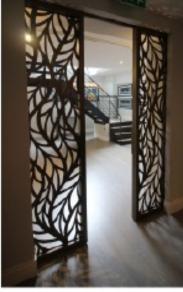

## METAL CUT DEIGNS FOR INTEROR & EXTERIOR APPLICATION:

Doors, Fence, Balcony Railings, Stair Railings, Window Grills Room Partitions, Wall art works, Name boards, Elevation Designs, Compound wall.