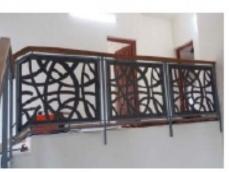

## METAL CUT DEIGNS FOR INTEROR & EXTERIOR APPLICATION:

Doors, Fence, Balcony Railings, Stair Railings, Window Grills Room Partitions, Wall art works, Name boards, Elevation Designs, Compound wall.

#### **DESIGNED FURNITURE:**

- 1. Home furniture
- 2. Office tables
- 3. Commercial heavy furniture
- 4. Restrunt tables & partition

- 1. Wall mounted frames
- 2. Hand railings
- 3. Stair railings
- 4. Gazebo panels
- 5. Light box.