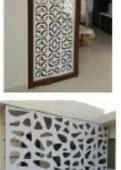

## METAL CUT DEIGNS FOR INTEROR & EXTERIOR APPLICATION:

Doors, Fence, Balcony Railings, Stair Railings, Window Grills Room Partitions, Wall art works, Name boards, Elevation Designs, Compound wall.